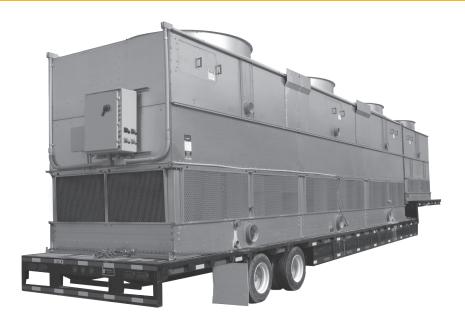

## **RENTAL UNIT** 1000 Ton Cooling Tower

## **TECHNICAL DATA:**

| Design           | Induced draft, counterflow cooling tower                                                                                                     |
|------------------|----------------------------------------------------------------------------------------------------------------------------------------------|
| Flow Temperature | 3000 gpm (750 gpm minimum - 4000 gpm maximum)<br>95°F inlet, 85°F outlet @ 78° FWB<br>Maximum inlet temperature 125°F                        |
| Electrical       | 460 / 30 / 60 hertz 110 FLA                                                                                                                  |
| Fans             | 4 x 25 HP Internally mounted with a shaft drive coupled to the fan gearbox                                                                   |
| Make Up Water    | 2 x 2" MPT coupled to a brass float valve with adjustable plastic float                                                                      |
| Blowdown & Drain | 2 x 3" FPT                                                                                                                                   |
| Fill Material    | Hybrid Polyvinyl Chloride (HPVC) Fill is self extinguishing for fire resistance with a flame spread of 5 under A.S.T.M. designation E-84-81a |
| Piping           | 4 x 6" inlet connections 3 x 10" outlet connections                                                                                          |
| Rigging          | High point pick points Fork slots in basin                                                                                                   |
| Dimensions       | 52' Long x 8' Wide x 13'6" High                                                                                                              |
| Weights          | 16,740 lbs. Shipping + Trailer<br>32,000 lbs. Operating + Trailer                                                                            |