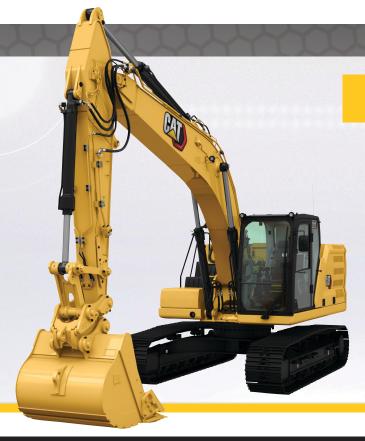

## REBUILD OPTIONS 323

Renewing your Cat® 323 with the latest technology, performance, safety, and comfort options will make your machine better than brand new.

For a limited time, choose one of the rebuild packages below and get special pricing and upgrade options.